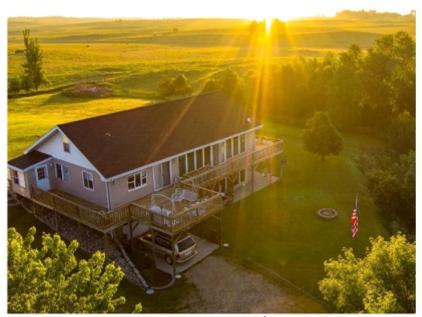

This unique two level 4600 square foot home was built in 1999. The home is designed with an open floor plan, a large kitchen with an island that seats 10, and opens to a living room with 2 full walls of windows and 2 sliding glass doors to the elevated 7' X 24' deck. It features 4 bedrooms and 3½ baths, with one having a large, jetted tub. The master bedroom has ¾ bath and large closet. The second bedroom on top floor has direct access to the elevated 7' X 63' deck that wraps around 3 sides of the house. The lower level (walk-out) has 2 large bedrooms, full bathroom, Extra- large family room with wood burning stove. Family room and bonus rec room have sliding glass doors to concrete patio. Partially finished 12' X 40' attic. The house has an attached single car garage 16' X 32' that is insulated with a floor drain. The house has maintenance free vinyl siding, a new roof, and is already hooked up to rural water.